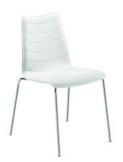

## TWIST - WHITE

NEW in our range: the TWIST! Well represented in no fewer than 6 colors. Easy to stack and very comfortable thanks to the artificial leather. Click on a colored box below to view the TWIST in other colors.

## **Dimensions**

■ Length/dept 57 cm

₩ Width 53 cm

₹ Height 85 cm

上 Sit height 47 cm

Diameter 0 cm

| Frame               | laquered metal | Seating                 | artificial leather        |  |
|---------------------|----------------|-------------------------|---------------------------|--|
| Dimensions          |                | Designer                |                           |  |
| Similar To RAL      | 0              | Backrest                |                           |  |
| Table Top           |                | Pantone                 |                           |  |
| Stackable           | ✓Yes           | Length/Dept             | 57 cm                     |  |
| Width               | 53 cm          | Height                  | 85 cm                     |  |
| Sit Height          | 47 cm          | Color                   | White                     |  |
| Color Name          | White          | Frame                   | laquered metal            |  |
| Frame Color         | Chrome         | Seating                 | artificial leather        |  |
| Seating Color       | White          | New                     | ✓Yes                      |  |
| Diameter            | 0 cm           | Dimensions              |                           |  |
| Top Layer           |                | Designer                |                           |  |
| Color               |                | Similar To RAL          | 0                         |  |
| Backrest            |                | Backrest Color          |                           |  |
| Table Top           |                | Table Top Color         |                           |  |
| Additional Material |                | Additional Material Col | Additional Material Color |  |
| Unit                |                | Amount KW               | 0                         |  |