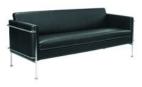

## **SOLANA III - BLACK**

A modern and comfortable design, then you are talking about this SOLANA III. A very chic lounge leather sofa that is also available as an armchair (single seat) and two-seater sofa in the colors white and black.

## **Dimensions**

Length/dept 67 cm

₩ Width 189 cm

**★** Height 76 cm

上 Sit height 43 cm

Diameter 0 cm

| Frame               | Chrome Plated | Seating                | Leather                   |  |  |
|---------------------|---------------|------------------------|---------------------------|--|--|
| Backrest            | Leather       | Dimensions             |                           |  |  |
| Designer            |               | Similar To RAL         | 0                         |  |  |
| Table Top           |               | Pantone                |                           |  |  |
| Length/Dept         | 67 cm         | Width                  | 189 cm                    |  |  |
| Height              | 76 cm         | Sit Height             | 43 cm                     |  |  |
| Color               | Black         | Color Name             | Black                     |  |  |
| Frame               | Chrome Plated | Seating                | Leather                   |  |  |
| Seating Color       | Black         | Backrest               | Leather                   |  |  |
| Backrest Color      | Black         | Diameter               | 0 cm                      |  |  |
| Dimensions          |               | Top Layer              |                           |  |  |
| Designer            |               | Color                  |                           |  |  |
| Similar To RAL      | 0             | Frame Color            |                           |  |  |
| Table Top           |               | Table Top Color        |                           |  |  |
| Additional Material |               | Additional Material Co | Additional Material Color |  |  |
| Unit                |               | Amount KW              | 0                         |  |  |