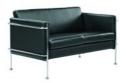

## **SOLANA II - BLACK**

A modern and comfortable design, then you are talking about this SOLANA II. A very chic sofa made of faux leather that is also available as an armchair (single seat) and three-seater lounge sofa in the colors white and black.

## **Dimensions**

Length/dept 67 cm

₩ Width 134 cm

**★** Height 76 cm

上 Sit height 43 cm

Diameter 0 cm

| rame                | Chrome Plated | Seating                | Leather |  |
|---------------------|---------------|------------------------|---------|--|
| Backrest            | Leather       | Dimensions             |         |  |
| Designer            |               | Similar To RAL         | 0       |  |
| Table Top           |               | Pantone                |         |  |
| Length/Dept         | 67 cm         | Width                  | 134 cm  |  |
| Height              | 76 cm         | Sit Height             | 43 cm   |  |
| Color               | Black         | Color Name             | Black   |  |
| Frame               | Chrome Plated | Frame Color            |         |  |
| Seating             | Leather       | Seating Color          | Black   |  |
| Backrest            | Leather       | Backrest Color         | Black   |  |
| Diameter            | 0 cm          | Dimensions             |         |  |
| Top Layer           |               | Designer               |         |  |
| Color               |               | Similar To RAL         | 0       |  |
| Table Top           |               | Table Top Color        |         |  |
| Additional Material |               | Additional Material Co | or      |  |
| Unit                |               | Amount KW              | 0       |  |