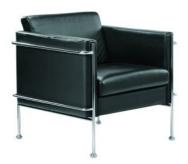

## **SOLANA I - BLACK**

A modern and comfortable design, then you are talking about this SOLANA I. A very chic, leatherette armchair that is also available as two-seater and three-seater in the colors white and black.

## **Dimensions**

Length/dept 67 cm

₩ Width 76 cm

₹ Height 76 cm

上 Sit height 43 cm

Diameter 0 cm

| Frame               | Chrome Plated | Seating                | Leather                   |  |
|---------------------|---------------|------------------------|---------------------------|--|
| Backrest            | Leather       | Dimensions             |                           |  |
| Designer            |               | Similar To RAL         | 0                         |  |
| Table Top           |               | Pantone                |                           |  |
| Length/Dept         | 67 cm         | Width                  | 76 cm                     |  |
| Height              | 76 cm         | Sit Height             | 43 cm                     |  |
| Color               | Black         | Color Name             | Black                     |  |
| Frame               | Chrome Plated | Frame Color            |                           |  |
| Seating             | Leather       | Seating Color          | Black                     |  |
| Backrest            | Leather       | Backrest Color         | Black                     |  |
| Diameter            | 0 cm          | Dimensions             |                           |  |
| Top Layer           |               | Designer               |                           |  |
| Color               |               | Similar To RAL         | 0                         |  |
| Table Top           |               | Table Top Color        |                           |  |
| Additional Material |               | Additional Material Co | Additional Material Color |  |
| Unit                |               | Amount KW              | 0                         |  |
|                     |               |                        |                           |  |