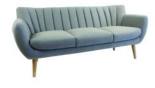

## **SOFT III - LIGHT-GREY**

Talking about an eccentric design, we arrive at the SOFT III. The upholstered seat provides extra comfort with this model. Also available with a one-seater and two-seater! Available in all models in light gray and anthracite.

## Dimensions

Length/dept 181 cm

H Width 79 cm

▲ Height 82 cm

⊥ Sit height 42 cm

Diameter 0 cm

| Frame               | Wood        | Seating                   | Upholstered |
|---------------------|-------------|---------------------------|-------------|
| Dimensions          |             | Designer                  |             |
| Similar To RAL      | 0           | Backrest                  |             |
| Table Top           |             | Pantone                   |             |
| Length/Dept         | 181 cm      | Width                     | 79 cm       |
| Height              | 82 cm       | Sit Height                | 42 cm       |
| Color               | Grey        | Color Name                | Light-Grey  |
| Frame               | Wood        | Frame Color               | Oak         |
| Seating             | Upholstered | Seating Color             | Light-Grey  |
| Diameter            | 0 cm        | Dimensions                |             |
| Top Layer           |             | Designer                  |             |
| Color               |             | Similar To RAL            | 0           |
| Backrest            |             | Backrest Color            |             |
| Table Top           |             | Table Top Color           |             |
| Additional Material |             | Additional Material Color |             |
| Unit                |             | Amount KW                 | 0           |
|                     |             |                           |             |