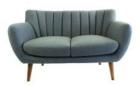

## **SOFT II - LIGHT-GREY**

Talking about an eccentric design, we arrive at the SOFT II. The upholstered seat provides extra comfort with this model. Also available with a one-seater and three-seater! Available in all models in light gray and anthracite.

## **Dimensions**

∠ Length/dept 132 cm

₩ Width 79 cm

₹ Height 82 cm

上 Sit height 42 cm

Diameter 0 cm

| Frame               | Wood        | Seating                | Upholstered               |  |
|---------------------|-------------|------------------------|---------------------------|--|
| Dimensions          |             | Designer               | Designer                  |  |
| Similar To RAL      | 0           | Backrest               |                           |  |
| Table Top           |             | Pantone                |                           |  |
| Length/Dept         | 132 cm      | Width                  | 79 cm                     |  |
| Height              | 82 cm       | Sit Height             | 42 cm                     |  |
| Color               | Grey        | Color Name             | Light-Grey                |  |
| Frame               | Wood        | Frame Color            | Oak                       |  |
| Seating             | Upholstered | Seating Color          | Light-Grey                |  |
| Diameter            | 0 cm        | Dimensions             |                           |  |
| Top Layer           |             | Designer               |                           |  |
| Color               |             | Similar To RAL         | 0                         |  |
| Backrest            |             | Backrest Color         |                           |  |
| Table Top           |             | Table Top Color        |                           |  |
| Additional Material |             | Additional Material Co | Additional Material Color |  |
| Unit                |             | Amount KW              | 0                         |  |