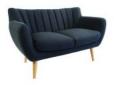

## **SOFT II - ANTHRACITE**

Talking about an eccentric design, we arrive at the SOFT II. The upholstered seat provides extra comfort with this model. Also available with a one-seater and three-seater! Available in all models in light gray and anthracite.

## **Dimensions**

∠ Length/dept 132 cm

₩ Width 79 cm

₹ Height 82 cm

上 Sit height 42 cm

Diameter 0 cm

| rame                | Wood        | Seating                 | Upholstered               |  |
|---------------------|-------------|-------------------------|---------------------------|--|
| Dimensions          |             | Designer                | Designer                  |  |
| Similar To RAL      | 0           | Backrest                |                           |  |
| Table Top           |             | Pantone                 |                           |  |
| Length/Dept         | 132 cm      | Width                   | 79 cm                     |  |
| Height              | 82 cm       | Sit Height              | 42 cm                     |  |
| Color               | Grey        | Color Name              | Anthracite                |  |
| Frame               | Wood        | Frame Color             | Oak                       |  |
| Seating             | Upholstered | Seating Color           | Anthracite                |  |
| Diameter            | 0 cm        | Dimensions              |                           |  |
| Top Layer           |             | Designer                |                           |  |
| Color               |             | Similar To RAL          | 0                         |  |
| Backrest            |             | Backrest Color          |                           |  |
| Table Top           |             | Table Top Color         |                           |  |
| Additional Material |             | Additional Material Col | Additional Material Color |  |
| Unit                |             | Amount KW               | 0                         |  |