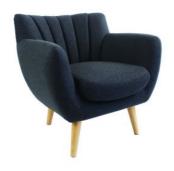

## **SOFT I - ANTHRACITE**

Speaking of an eccentric design, we arrive at the SOFT I. The upholstered seat provides extra comfort with this model. Also available with a two-seater and three-seater! Available in all models in light gray and anthracite.

## **Dimensions**

Length/dept 80 cm

₩ Width 79 cm

₹ Height 82 cm

上 Sit height 42 cm

Diameter 0 cm

| Frame               | Wood        | Seating                | Upholstered               |  |
|---------------------|-------------|------------------------|---------------------------|--|
| Dimensions          |             | Designer               | Designer                  |  |
| Similar To RAL      | 0           | Backrest               |                           |  |
| Table Top           |             | Pantone                |                           |  |
| Length/Dept         | 80 cm       | Width                  | 79 cm                     |  |
| Height              | 82 cm       | Sit Height             | 42 cm                     |  |
| Color               | Grey        | Color Name             | Anthracite                |  |
| Frame               | Wood        | Frame Color            | Oak                       |  |
| Seating             | Upholstered | Seating Color          | Anthracite                |  |
| Diameter            | 0 cm        | Dimensions             |                           |  |
| Top Layer           |             | Designer               |                           |  |
| Color               |             | Similar To RAL         | 0                         |  |
| Backrest            |             | Backrest Color         |                           |  |
| Table Top           |             | Table Top Color        |                           |  |
| Additional Material |             | Additional Material Co | Additional Material Color |  |
| Unit                |             | Amount KW              | 0                         |  |