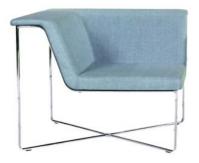

## **POP CORNER - GREY**

A special design due to the angular shape characterizes the POP I.

An upholstered seat provides comfort with this model. There is also a variant in our range namely a two-seater sofa called the POP II.

## **Dimensions**

Length/dept 88 cm

₩ Width 88 cm

**★** Height 70 cm

上 Sit height 40 cm

Diameter 0 cm

| Frame               | Chrome Plated | Seating                | Upholstered               |  |
|---------------------|---------------|------------------------|---------------------------|--|
| Backrest            | Upholstered   | Dimensions             |                           |  |
| Designer            |               | Similar To RAL         | 0                         |  |
| Table Top           |               | Pantone                |                           |  |
| Length/Dept         | 88 cm         | Width                  | 88 cm                     |  |
| Height              | 70 cm         | Sit Height             | 40 cm                     |  |
| Color               | Grey          | Color Name             | Grey                      |  |
| Frame               | Chrome Plated | Frame Color            |                           |  |
| Seating             | Upholstered   | Seating Color          | Grey                      |  |
| Backrest            | Upholstered   | Backrest Color         | Grey                      |  |
| Diameter            | 0 cm          | Dimensions             |                           |  |
| Top Layer           |               | Designer               |                           |  |
| Color               |               | Similar To RAL         | 0                         |  |
| Table Top           |               | Table Top Color        |                           |  |
| Additional Material |               | Additional Material Co | Additional Material Color |  |
| Unit                |               | Amount KW              | 0                         |  |