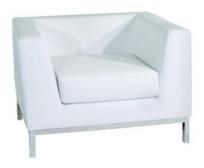

## **PIACENZA I - WHITE**

The PIACENZA, an armchair with backrest and seat that consists of artificial leather. The design gives a classic and comfortable appearance. Also available as a footstool, stool and sofa in the colors white and black! Suitable for our PIACENZA side t

## **Dimensions**

Length/dept 78 cm

₩ Width 94 cm

**★** Height 66 cm

上 Sit height 44 cm

Diameter 0 cm

| Frame               | Chrome Plated      | Seating                | artificial leather        |  |
|---------------------|--------------------|------------------------|---------------------------|--|
| Backrest            | artificial leather | Dimensions             |                           |  |
| Designer            |                    | Similar To RAL         | 0                         |  |
| Table Top           |                    | Pantone                |                           |  |
| Length/Dept         | 78 cm              | Width                  | 94 cm                     |  |
| Height              | 66 cm              | Sit Height             | 44 cm                     |  |
| Color               | White              | Color Name             | White                     |  |
| Frame               | Chrome Plated      | Frame Color            |                           |  |
| Seating             | artificial leather | Seating Color          | White                     |  |
| Backrest            | artificial leather | Backrest Color         | White                     |  |
| Diameter            | 0 cm               | Dimensions             |                           |  |
| Top Layer           |                    | Designer               |                           |  |
| Color               |                    | Similar To RAL         | 0                         |  |
| Table Top           |                    | Table Top Color        |                           |  |
| Additional Material |                    | Additional Material Co | Additional Material Color |  |
| Unit                |                    | Amount KW              | 0                         |  |