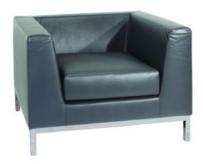

## PIACENZA I - BLACK

The PIACENZA, an armchair with backrest and seat that consists of artificial leather. The design gives a classic and comfortable appearance. Also available as a footstool, stool and sofa in the colors white and black! Suitable for our PIACENZA side t

## **Dimensions**

Length/dept 78 cm

₩ Width 94 cm

**★** Height 66 cm

上 Sit height 44 cm

Diameter 0 cm

| Frame               | Chrome Plated      | Seating                | artificial leather        |  |
|---------------------|--------------------|------------------------|---------------------------|--|
| Backrest            | artificial leather | Dimensions             |                           |  |
| Designer            |                    | Similar To RAL         | 0                         |  |
| Table Top           |                    | Pantone                |                           |  |
| Length/Dept         | 78 cm              | Width                  | 94 cm                     |  |
| Height              | 66 cm              | Sit Height             | 44 cm                     |  |
| Color               | Black              | Color Name             | Black                     |  |
| Frame               | Chrome Plated      | Frame Color            |                           |  |
| Seating             | artificial leather | Seating Color          | Black                     |  |
| Backrest            | artificial leather | Backrest Color         | Black                     |  |
| Diameter            | 0 cm               | Dimensions             |                           |  |
| Top Layer           |                    | Designer               |                           |  |
| Color               |                    | Similar To RAL         | 0                         |  |
| Table Top           |                    | Table Top Color        |                           |  |
| Additional Material |                    | Additional Material Co | Additional Material Color |  |
| Unit                |                    | Amount KW              | 0                         |  |