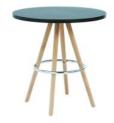

## ORSO TABLE 70 Ø70 - BLACK

ORSO TABLE is available with an oak frame and wooden table top. The diameter of the blade is available in 70 and 110 centimeters in the colors white and black. The ORSO is also represented in our range with chairs and bar stools.

## Dimensions

★ Height 72 cm
Ø Diameter 70 cm
▲ Length/dept 0 cm
➡ Width 0 cm
▲ Sit height 0 cm

| Designer            | Own Design Orso | Frame                     | oak   |
|---------------------|-----------------|---------------------------|-------|
| Table Top           | Wood            | Dimensions                |       |
| Similar To RAL      | 0               | Seating                   |       |
| Backrest            |                 | Pantone                   |       |
| Height              | 72 cm           | Diameter                  | 70 cm |
| Designer            | Own Design Orso | Color                     | Black |
| Color Name          | Black           | Frame                     | oak   |
| Frame Color         | Natural         | Table Top                 | Wood  |
| Table Top Color     | Wood            | Length/Dept               | 0 cm  |
| Width               | 0 cm            | Sit Height                | 0 cm  |
| Dimensions          |                 | Top Layer                 |       |
| Color               |                 | Similar To RAL            | 0     |
| Seating             |                 | Seating Color             |       |
| Backrest            |                 | Backrest Color            |       |
| Additional Material |                 | Additional Material Color |       |
| Unit                |                 | Amount KW                 | 0     |
|                     |                 |                           |       |