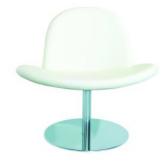

## **ORLANDO - WHITE**

This design is represented in our range in 4 colors under the name ORLANDO. Rotatable and comfortable features this model from Busk + Hertzog. In addition to white, also available in the colors red, anthracite and petrol.

## Dimensions

Length/dept 65 cm

HWidth 80 cm

➡ Height 71 cm

⊥ Sit height 41 cm

Diameter 0 cm

| Frame                     | Chrome Plated      | Seating             | artificial leather |
|---------------------------|--------------------|---------------------|--------------------|
| Backrest                  | artificial leather | Dimensions          |                    |
| Designer                  |                    | Similar To RAL      | 0                  |
| Table Top                 |                    | Pantone             |                    |
| Swivel                    | √Yes               | Length/Dept         | 65 cm              |
| Width                     | 80 cm              | Height              | 71 cm              |
| Sit Height                | 41 cm              | Color               | White              |
| Color Name                | White              | Frame               | Chrome Plated      |
| Seating                   | artificial leather | Seating Color       | White              |
| Backrest                  | artificial leather | Backrest Color      | White              |
| Diameter                  | 0 cm               | Dimensions          |                    |
| Top Layer                 |                    | Designer            |                    |
| Color                     |                    | Similar To RAL      | 0                  |
| Frame Color               |                    | Table Top           |                    |
| Table Top Color           |                    | Additional Material |                    |
| Additional Material Color |                    | Unit                |                    |
| Amount KW                 | 0                  |                     |                    |
|                           |                    |                     |                    |