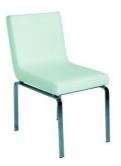

## **MARIAH - WHITE**

The Mariah series is well represented in our range of 5 different colors. In addition to the color white, the chair whose seat consists of soft artificial leather is also available in beige, blue, gray and red.

## **Dimensions**

Length/dept 56 cm

₩ Width 42 cm

₹ Height 82 cm

上 Sit height 46 cm

Diameter 0 cm

| Similar To RAL      | 9003               | Frame                  | Chrome Plated             |  |
|---------------------|--------------------|------------------------|---------------------------|--|
| Seating             | artificial leather | Dimensions             |                           |  |
| Designer            |                    | Backrest               |                           |  |
| Table Top           |                    | Pantone                |                           |  |
| Length/Dept         | 56 cm              | Width                  | 42 cm                     |  |
| Height              | 82 cm              | Sit Height             | 46 cm                     |  |
| Color               | White              | Color Name             | White                     |  |
| Similar To RAL      | 9003               | Frame                  | Chrome Plated             |  |
| Seating             | artificial leather | Seating Color          | White                     |  |
| Diameter            | 0 cm               | Dimensions             |                           |  |
| Top Layer           |                    | Designer               |                           |  |
| Color               |                    | Frame Color            |                           |  |
| Backrest            |                    | Backrest Color         |                           |  |
| Table Top           |                    | Table Top Color        |                           |  |
| Additional Material |                    | Additional Material Co | Additional Material Color |  |
| Unit                |                    | Amount KW              | 0                         |  |