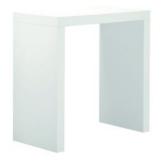

## **LEVANTE 110 140X60 - WHITE**

The LEVANTE V WIT gives your exhibition stand a modern look. The table is made entirely of wood and is available at JMT in many different sizes. In addition, we also have the LEVANTE IV in white and black, available in various sizes.

## **Dimensions**

∠ Length/dept 140 cm

₩ Width 60 cm

₹ Height 110 cm

上 Sit height 0 cm

Diameter 0 cm

| Similar To RAL      | 9016   | Frame                  | Wood                      |  |
|---------------------|--------|------------------------|---------------------------|--|
| Table Top           | Wood   | Dimensions             |                           |  |
| Designer            |        | Seating                |                           |  |
| Backrest            |        | Pantone                |                           |  |
| Length/Dept         | 140 cm | Width                  | 60 cm                     |  |
| Height              | 110 cm | Color                  | White                     |  |
| Color Name          | White  | Similar To RAL         | 9016                      |  |
| Frame               | Wood   | Frame Color            | White                     |  |
| Table Top           | Wood   | Table Top Color        | Wood                      |  |
| Sit Height          | 0 cm   | Diameter               | 0 cm                      |  |
| Dimensions          |        | Top Layer              |                           |  |
| Designer            |        | Color                  |                           |  |
| Seating             |        | Seating Color          |                           |  |
| Backrest            |        | Backrest Color         | Backrest Color            |  |
| Additional Material |        | Additional Material Co | Additional Material Color |  |
| Unit                |        | Amount KW              | 0                         |  |