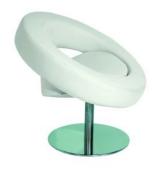

## **HELLO - WHITE**

This exceptional design by Busk + Hertzog is represented in our range in many colors. Because of the special shape of this model, the armchair always stands out. The HELLO is available in no fewer than 9 colors at JMT.

## **Dimensions**

Length/dept 75 cm

₩ Width 75 cm

**★** Height 70 cm

上 Sit height 41 cm

Diameter 0 cm

| Frame               | laquered metal | Dimensions             | Dimensions                |  |
|---------------------|----------------|------------------------|---------------------------|--|
| Designer Seating    |                | Similar To RAL         | 0                         |  |
|                     |                | Backrest               |                           |  |
| Table Top           |                | Pantone                |                           |  |
| Length/Dept         | 75 cm          | Width                  | 75 cm                     |  |
| Height              | 70 cm          | Sit Height             | 41 cm                     |  |
| Color               | White          | Color Name             | White                     |  |
| Frame               | laquered metal | Frame Color            | Chrome                    |  |
| Diameter            | 0 cm           | Dimensions             |                           |  |
| Top Layer           |                | Designer               | Designer                  |  |
| Color               |                | Similar To RAL         | 0                         |  |
| Seating             |                | Seating Color          |                           |  |
| Backrest            |                | Backrest Color         | Backrest Color            |  |
| Table Top           |                | Table Top Color        | Table Top Color           |  |
| Additional Material |                | Additional Material Co | Additional Material Color |  |
| Unit                |                | Amount KW              | 0                         |  |