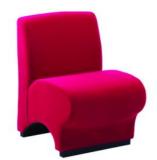

## FORMA - RED

The FORMA has a characteristic design that is fully upholstered. The FORMA is represented in our range in 4 colors. In addition to the red, this model is also available in blue, white and black.

## Dimensions

Length/dept 70 cm

HWidth 58 cm

🛨 Height 82 cm

⊥ Sit height 38 cm

🔊 Diameter 0 cm

| Frame               | Upholstery | Seating                   | Upholstery |
|---------------------|------------|---------------------------|------------|
| Backrest            | Upholstery | Dimensions                |            |
| Designer            |            | Similar To RAL            | 0          |
| Table Top           |            | Pantone                   |            |
| Length/Dept         | 70 cm      | Width                     | 58 cm      |
| Height              | 82 cm      | Sit Height                | 38 cm      |
| Color               | Red        | Color Name                | Red        |
| Frame               | Upholstery | Frame Color               | Red        |
| Seating             | Upholstery | Seating Color             | Red        |
| Backrest            | Upholstery | Backrest Color            | Red        |
| Diameter            | 0 cm       | Dimensions                |            |
| Top Layer           |            | Designer                  |            |
| Color               |            | Similar To RAL            | 0          |
| Table Top           |            | Table Top Color           |            |
| Additional Material |            | Additional Material Color |            |
| Unit                |            | Amount KW                 | 0          |
|                     |            |                           |            |