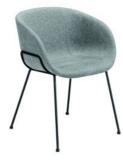

## **FESTON - GREY**

The Feston chairs are represented in our range in three colors; black, brown and gray. A comfortable leather seat and also available as a bar stool.

## Dimensions

Length/dept 55 cm

₩ Width 55 cm

➡ Height 74,5 cm

⊥ Sit height 45 cm

🔊 Diameter 0 cm

| Frame               | laquered metal | Seating                   | Upholstered |
|---------------------|----------------|---------------------------|-------------|
| Dimensions          |                | Designer                  |             |
| Similar To RAL      | 0              | Backrest                  |             |
| Table Top           |                | Pantone                   |             |
| Length/Dept         | 55 cm          | Width                     | 55 cm       |
| Height              | 74,5 cm        | Sit Height                | 45 cm       |
| Color               | Grey           | Color Name                | Grey        |
| Frame               | laquered metal | Frame Color               | Black       |
| Seating             | Upholstered    | Seating Color             | Grey        |
| Diameter            | 0 cm           | Dimensions                |             |
| Top Layer           |                | Designer                  |             |
| Color               |                | Similar To RAL            | 0           |
| Backrest            |                | Backrest Color            |             |
| Table Top           |                | Table Top Color           |             |
| Additional Material |                | Additional Material Color |             |
| Unit                |                | Amount KW                 | 0           |