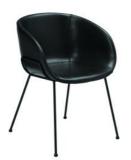

## **FESTON - BLACK**

The Feston chairs are represented in our range in three colors; black, brown and gray. A comfortable leather seat and also available as a bar stool.