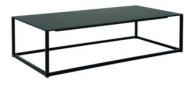

## **CODE 120 120X60X30 - BLACK**

A Pedrali R&D design with a height of 42 cm and a width of 59 cm, better known in our assortment as CODE 60. We offer also the CODE 120 with a height of 32 cm and a width of 119 cm. Both available in white and black.

## **Dimensions**

∠ Length/dept 119 cm

₩ Width 59 cm

₹ Height 32 cm

上 Sit height 0 cm

Diameter 0 cm

| Designer            | Pedrali R&D    | Frame                   | laquered metal            |  |
|---------------------|----------------|-------------------------|---------------------------|--|
| Table Top           | Wood           | Dimensions              |                           |  |
| Similar To RAL      | 0              | Seating                 |                           |  |
| Backrest            |                | Pantone                 |                           |  |
| Length/Dept         | 119 cm         | Width                   | 59 cm                     |  |
| Height              | 32 cm          | Designer                | Pedrali R&D               |  |
| Color               | Black          | Color Name              | Black                     |  |
| Frame               | laquered metal | Frame Color             | Black                     |  |
| Table Top           | Wood           | Table Top Color         | Wood                      |  |
| Sit Height          | 0 cm           | Diameter                | 0 cm                      |  |
| Dimensions          |                | Top Layer               |                           |  |
| Color               |                | Similar To RAL          | 0                         |  |
| Seating             |                | Seating Color           |                           |  |
| Backrest            |                | Backrest Color          |                           |  |
| Additional Material |                | Additional Material Col | Additional Material Color |  |
| Unit                |                | Amount KW               | 0                         |  |