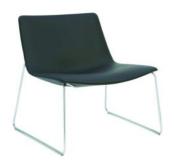

## **CATIFA LOUNGE - BLACK**

The seat and backrest of the CATIFA LOUNGE consists of artificial leather. In addition to the color black, the CATIFA LOUNGE is also available in the colors white and sand. We also have many other CATIFA products, such as bar stools and various chair

## **Dimensions**

Length/dept 64 cm

₩ Width 69 cm

**★** Height 70 cm

上 Sit height 39 cm

Diameter 0 cm

| Designer            | Lievore, Altherr, Molina | Frame                     | Chrome Plated      |
|---------------------|--------------------------|---------------------------|--------------------|
| Seating             | artificial leather       | Backrest                  | artificial leather |
| Dimensions          |                          | Similar To RAL            | 0                  |
| Table Top           |                          | Pantone                   |                    |
| Length/Dept         | 64 cm                    | Width                     | 69 cm              |
| Height              | 70 cm                    | Sit Height                | 39 cm              |
| Designer            | Lievore, Altherr, Molina | Color                     | Black              |
| Color Name          | Black                    | Frame                     | Chrome Plated      |
| Frame Color         |                          | Seating                   | artificial leather |
| Seating Color       | Black                    | Backrest                  | artificial leather |
| Backrest Color      | Black                    | Diameter                  | 0 cm               |
| Dimensions          |                          | Top Layer                 |                    |
| Color               |                          | Similar To RAL            | 0                  |
| Table Top           |                          | Table Top Color           |                    |
| Additional Material |                          | Additional Material Color |                    |
| Unit                |                          | Amount KW                 | 0                  |