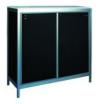

## **BERN - BLACK**

The BERN is available in white and black, and with or without an attachment. The counter consists entirely of aluminum and is lockable. There is also a corner version of this model available at JMT under the name BERN CORNER.

## **Dimensions**

▶ Length/dept 41 cm

₩ Width 101 cm

₹ Height 106 cm

上 Sit height 0 cm

Diameter 0 cm

| Frame                     | Aluminium | Dimensions          |                     |  |  |
|---------------------------|-----------|---------------------|---------------------|--|--|
| Designer                  |           | Similar To RAL      | 0                   |  |  |
| Seating                   |           | Backrest            | Backrest            |  |  |
| Table Top                 |           | Pantone             |                     |  |  |
| Lockable                  | ✓Yes      | Length/Dept         | 41 cm               |  |  |
| Width                     | 101 cm    | Height              | 106 cm              |  |  |
| Color                     | Black     | Color Name          | Black               |  |  |
| Frame                     | Aluminium | Frame Color         | Black               |  |  |
| Sit Height                | 0 cm      | Diameter            | 0 cm                |  |  |
| Dimensions                |           | Top Layer           | Top Layer           |  |  |
| Designer                  |           | Color               |                     |  |  |
| Similar To RAL            | 0         | Seating             |                     |  |  |
| Seating Color             |           | Backrest            | Backrest            |  |  |
| Backrest Color            |           | Table Top           | Table Top           |  |  |
| Table Top Color           |           | Additional Material | Additional Material |  |  |
| Additional Material Color |           | Unit                |                     |  |  |
| Amount KW                 | 0         |                     |                     |  |  |