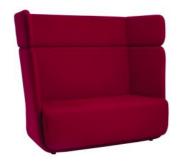

## **BASKET II - RED**

This design by Matthias Demacker consists of complete upholstery. The BASKET II is also available in anthracite and gray. There is also a one-seater in our range of this model, available in the same colors, called the BASKET I.

## **Dimensions**

Length/dept 74 cm

₩ Width 145 cm

₹ Height 127 cm

上 Sit height 42 cm

Diameter 0 cm

| Designer            | Matthias Demacker | Frame                  | Upholstery |  |
|---------------------|-------------------|------------------------|------------|--|
| Seating             | Upholstery        | Backrest               | Upholstery |  |
| Pantone             | 1945C             | Dimensions             |            |  |
| Similar To RAL      | 0                 | Table Top              |            |  |
| Length/Dept         | 74 cm             | Width                  | 145 cm     |  |
| Height              | 127 cm            | Sit Height             | 42 cm      |  |
| Designer            | Matthias Demacker | Color                  | Red        |  |
| Color Name          | Red               | Frame                  | Upholstery |  |
| Frame Color         | Red               | Seating                | Upholstery |  |
| Seating Color       | Red               | Backrest               | Upholstery |  |
| Backrest Color      | Red               | Diameter               | 0 cm       |  |
| Dimensions          |                   | Top Layer              |            |  |
| Color               |                   | Similar To RAL         | 0          |  |
| Table Top           |                   | Table Top Color        |            |  |
| Additional Material |                   | Additional Material Co | lor        |  |
| Unit                |                   | Amount KW              | 0          |  |