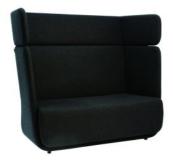

## **BASKET II - ANTHRACITE**

This design by Matthias Demacker consists of complete upholstery. The BASKET II is also available in light gray and red. There is also a one-seater in our range of this model, available in the same colors, called the BASKET I.

## Dimensions

Length/dept 74 cm

HWidth 145 cm

**▲** Height 127 cm

⊥ Sit height 42 cm

Diameter 0 cm

| Designer            | Matthias Demacker | Frame                     | Upholstery |
|---------------------|-------------------|---------------------------|------------|
| Seating             | Upholstery        | Backrest                  | Upholstery |
| Pantone             | 419C              | Dimensions                |            |
| Similar To RAL      | 0                 | Table Top                 |            |
| Length/Dept         | 74 cm             | Width                     | 145 cm     |
| Height              | 127 cm            | Sit Height                | 42 cm      |
| Designer            | Matthias Demacker | Color                     | Grey       |
| Color Name          | Anthracite        | Frame                     | Upholstery |
| Frame Color         | Anthracite        | Seating                   | Upholstery |
| Seating Color       | Anthracite        | Backrest                  | Upholstery |
| Backrest Color      | Anthracite        | Diameter                  | 0 cm       |
| Dimensions          |                   | Top Layer                 |            |
| Color               |                   | Similar To RAL            | 0          |
| Table Top           |                   | Table Top Color           |            |
| Additional Material |                   | Additional Material Color |            |
| Unit                |                   | Amount KW                 | 0          |
|                     |                   |                           |            |