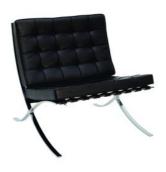

## **BARCELONA - BLACK**

This chair was designed for the German pavilion of the 1929 World Exhibition in Barcelona. It is a design by Ludwig Mies van der Rohe. This classic model has a leather seat and backrest and is also available in white.