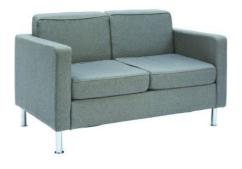

## **BAGGIO II - GREY**

The BAGGIO II is a sofa whose seat and back are fully upholstered. This comfortable sofa is also available in the color white. In addition to the BAGGIO II, we also have a one-seater of this model called the BAGGIO I.

## **Dimensions**

Length/dept 81 cm

₩ Width 136 cm

**★** Height 77 cm

上 Sit height 41 cm

Diameter 0 cm

| Frame               | Chrome Plated | Seating                | Upholstered               |  |
|---------------------|---------------|------------------------|---------------------------|--|
| Backrest            | Upholstered   | Dimensions             |                           |  |
| Designer            |               | Similar To RAL         | 0                         |  |
| Table Top           |               | Pantone                |                           |  |
| Length/Dept         | 81 cm         | Width                  | 136 cm                    |  |
| Height              | 77 cm         | Sit Height             | 41 cm                     |  |
| Color               | Grey          | Color Name             | Grey                      |  |
| Frame               | Chrome Plated | Frame Color            |                           |  |
| Seating             | Upholstered   | Seating Color          | Grey                      |  |
| Backrest            | Upholstered   | Backrest Color         | Grey                      |  |
| Diameter            | 0 cm          | Dimensions             |                           |  |
| Top Layer           |               | Designer               |                           |  |
| Color               |               | Similar To RAL         | 0                         |  |
| Table Top           |               | Table Top Color        |                           |  |
| Additional Material |               | Additional Material Co | Additional Material Color |  |
| Unit                |               | Amount KW              | 0                         |  |