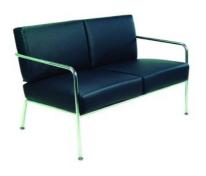

## **AVELLINO II - BLACK**

The AVELLINO II is a sofa whose seat and backrest are made entirely of artificial leather. This comfortable armchair is also available in the color white. In addition to the AVELLINO II, we also have a one-seater of this model called the AVELLINO I.

## **Dimensions**

Length/dept 72 cm

₩ Width 118 cm

**★** Height 77 cm

上 Sit height 45 cm

Diameter 0 cm

| Frame               | Chrome Plated      | Seating                | artificial leather        |  |
|---------------------|--------------------|------------------------|---------------------------|--|
| Backrest            | artificial leather | Dimensions             | Dimensions                |  |
| Designer            |                    | Similar To RAL         | 0                         |  |
| Table Top           |                    | Pantone                |                           |  |
| Length/Dept         | 72 cm              | Width                  | 118 cm                    |  |
| Height              | 77 cm              | Sit Height             | 45 cm                     |  |
| Color               | Black              | Color Name             | Black                     |  |
| Frame               | Chrome Plated      | Seating                | artificial leather        |  |
| Seating Color       | Black              | Backrest               | artificial leather        |  |
| Backrest Color      | Black              | Diameter               | 0 cm                      |  |
| Dimensions          |                    | Top Layer              |                           |  |
| Designer            |                    | Color                  |                           |  |
| Similar To RAL      | 0                  | Frame Color            | Frame Color               |  |
| Table Top           |                    | Table Top Color        | Table Top Color           |  |
| Additional Material |                    | Additional Material Co | Additional Material Color |  |
| Unit                |                    | Amount KW              | 0                         |  |