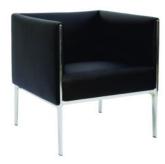

## **ASIENTA I - BLACK**

The ASIENTA I is an armchair whose seat and backrest are entirely made of artificial leather. In addition to ASIENTA I, we also have a two-seater of this model called the ASIENTA II.

## **Dimensions**

Length/dept 69 cm

₩ Width 72 cm

₹ Height 72 cm

上 Sit height 44 cm

Diameter 0 cm

| Designer            | Jehs + Lauf        | Frame                  | Chrome Plated             |  |
|---------------------|--------------------|------------------------|---------------------------|--|
| Seating             | artificial leather | Backrest               | artificial leather        |  |
| Dimensions          |                    | Similar To RAL         | 0                         |  |
| Table Top           |                    | Pantone                |                           |  |
| Length/Dept         | 69 cm              | Width                  | 72 cm                     |  |
| Height              | 72 cm              | Sit Height             | 44 cm                     |  |
| Designer            | Jehs + Lauf        | Color                  | Black                     |  |
| Color Name          | Black              | Frame                  | Chrome Plated             |  |
| Frame Color         |                    | Seating                | artificial leather        |  |
| Seating Color       | Black              | Backrest               | artificial leather        |  |
| Backrest Color      | Black              | Diameter               | 0 cm                      |  |
| Dimensions          |                    | Top Layer              |                           |  |
| Color               |                    | Similar To RAL         | 0                         |  |
| Table Top           |                    | Table Top Color        | Table Top Color           |  |
| Additional Material |                    | Additional Material Co | Additional Material Color |  |
| Unit                |                    | Amount KW              | 0                         |  |