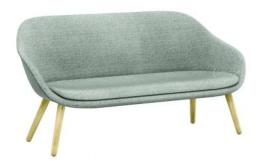

## **AMAGNI SOFA - LIGHT-GREY**

This popular model from the Danish designer HAY has a comfortable seat because of the model and the upholstery. In addition to the light gray, the AMAGNI sofa is also available in biege and anthracite.

## **Dimensions**

Length/dept 73 cm

₩ Width 160 cm

₹ Height 81 cm

上 Sit height 40 cm

Diameter 0 cm

| Frame               |             | Seating                | Upholstered               |  |
|---------------------|-------------|------------------------|---------------------------|--|
| Dimensions          |             | Designer               |                           |  |
| Similar To RAL      | 0           | Backrest               |                           |  |
| Table Top           |             | Pantone                |                           |  |
| Length/Dept         | 73 cm       | Width                  | 160 cm                    |  |
| Height              | 81 cm       | Sit Height             | 40 cm                     |  |
| Color               | Grey        | Color Name             | Light-Grey                |  |
| Frame               |             | Frame Color            |                           |  |
| Seating             | Upholstered | Seating Color          | Light-Grey                |  |
| Diameter            | 0 cm        | Dimensions             |                           |  |
| Top Layer           |             | Designer               |                           |  |
| Color               |             | Similar To RAL         | 0                         |  |
| Backrest            |             | Backrest Color         | Backrest Color            |  |
| able Top            |             | Table Top Color        | Table Top Color           |  |
| Additional Material |             | Additional Material Co | Additional Material Color |  |
| Unit                |             | Amount KW              | 0                         |  |