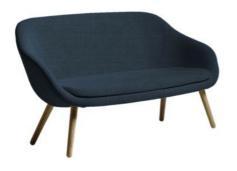

## **AMAGNI SOFA - ANTHRACITE**

This popular model from the Danish designer HAY has a comfortable seat because of the model and the upholstery. In addition to the anthracite, the AMAGNI sofa is also available in light gray and beige.

## **Dimensions**

Length/dept 73 cm

₩ Width 160 cm

₹ Height 81 cm

上 Sit height 40 cm

Diameter 0 cm

| Frame               | Wood        | Seating                | Upholstered               |  |
|---------------------|-------------|------------------------|---------------------------|--|
| Dimensions          |             | Designer               | Designer                  |  |
| Similar To RAL      | 0           | Backrest               |                           |  |
| Table Top           |             | Pantone                |                           |  |
| Length/Dept         | 73 cm       | Width                  | 160 cm                    |  |
| Height              | 81 cm       | Sit Height             | 40 cm                     |  |
| Color               | Grey        | Color Name             | Anthracite                |  |
| Frame               | Wood        | Frame Color            | Oak                       |  |
| Seating             | Upholstered | Seating Color          | Anthracite                |  |
| Diameter            | 0 cm        | Dimensions             |                           |  |
| Top Layer           |             | Designer               |                           |  |
| Color               |             | Similar To RAL         | 0                         |  |
| Backrest            |             | Backrest Color         |                           |  |
| Table Top           |             | Table Top Color        |                           |  |
| Additional Material |             | Additional Material Co | Additional Material Color |  |
| Unit                |             | Amount KW              | 0                         |  |