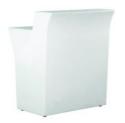

## **ALPINA BAR - WHITE**

The ALPINA BAR is a counter that consists entirely of PVC and where it is optional to illuminate the counter. Also available as an ALPINA BAR CORNER, a counter that fits perfectly in a corner.

## **Dimensions**

Length/dept 80 cm

₩ Width 90 cm

₹ Height 110 cm

上 Sit height 0 cm

Diameter 0 cm

| Similar To RAL      | 9003  | Frame                   | PVC                       |  |  |
|---------------------|-------|-------------------------|---------------------------|--|--|
| Dimensions          |       | Designer                | Designer                  |  |  |
| Seating             |       | Backrest                | Backrest                  |  |  |
| Table Top           |       | Pantone                 |                           |  |  |
| Illuminated         | ✓Yes  | Length/Dept             | 80 cm                     |  |  |
| Width               | 90 cm | Height                  | 110 cm                    |  |  |
| Color               | White | Color Name              | White                     |  |  |
| Similar To RAL      | 9003  | Frame                   | PVC                       |  |  |
| Frame Color         | White | Amount KW               | 50                        |  |  |
| Sit Height          | 0 cm  | Diameter                | 0 cm                      |  |  |
| Dimensions          |       | Top Layer               |                           |  |  |
| Designer            |       | Color                   |                           |  |  |
| Seating             |       | Seating Color           | Seating Color             |  |  |
| Backrest            |       | Backrest Color          | Backrest Color            |  |  |
| Table Top           |       | Table Top Color         | Table Top Color           |  |  |
| Additional Material |       | Additional Material Col | Additional Material Color |  |  |
| Unit                |       |                         |                           |  |  |