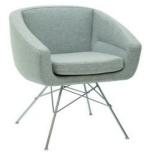

## AIKO - LIGHT-GREY

This design by Susanne Gronlund is very comfortable because of the upholstered seat. The AIKO is well represented in our range in many colors.

## Dimensions

Length/dept 57 cm

- ₩ Width 66 cm
- $\overline{oldsymbol{\pm}}$  Height 69 cm
- ⊥ Sit height 46 cm
- 🔊 Diameter 0 cm

| Designer            | Susanne Gronlund | Frame                   | Chrome Plated             |  |
|---------------------|------------------|-------------------------|---------------------------|--|
| Seating             | Upholstery       | Backrest                | Upholstery                |  |
| Dimensions          |                  | Similar To RAL          | 0                         |  |
| Table Top           |                  | Pantone                 |                           |  |
| Length/Dept         | 57 cm            | Width                   | 66 cm                     |  |
| Height              | 69 cm            | Sit Height              | 46 cm                     |  |
| Designer            | Susanne Gronlund | Color                   | Grey                      |  |
| Color Name          | Light-Grey       | Frame                   | Chrome Plated             |  |
| Frame Color         |                  | Seating                 | Upholstery                |  |
| Seating Color       | Light-Grey       | Backrest                | Upholstery                |  |
| Backrest Color      | Light-Grey       | Diameter                | 0 cm                      |  |
| Dimensions          |                  | Top Layer               |                           |  |
| Color               |                  | Similar To RAL          | 0                         |  |
| Table Top           |                  | Table Top Color         |                           |  |
| Additional Material |                  | Additional Material Col | Additional Material Color |  |
| Unit                |                  | Amount KW               | 0                         |  |
|                     |                  |                         |                           |  |